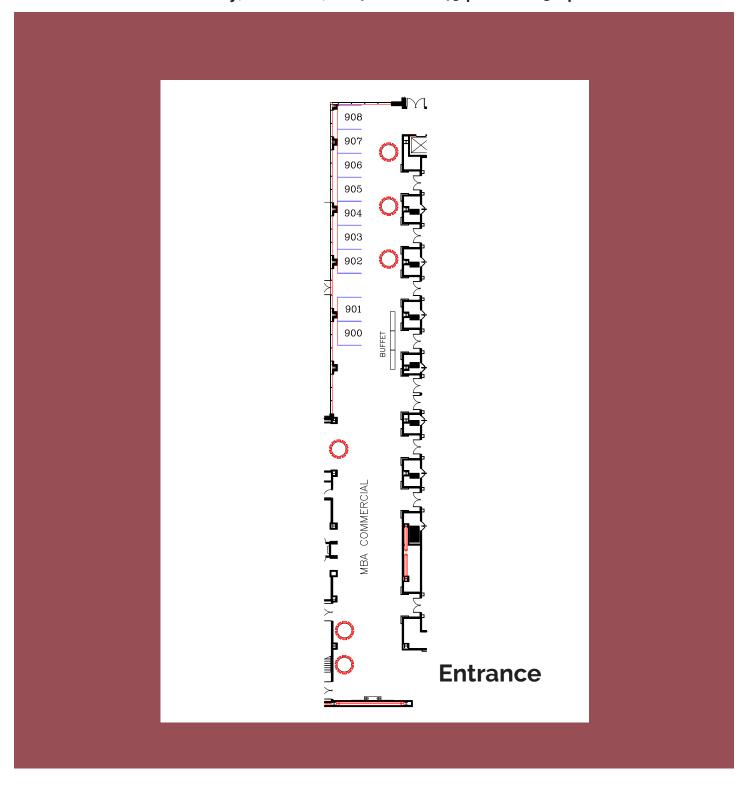

### **Residential Exhibit Floor Plan** 2017 Regional Conference of MBAs March 21 & 22, 2017 · Harrah's Resort and Convention Center · Atlantic City, NJ

|                        | <b>]</b> |        |      |             |     |                                              | )                                         |            | 01-          |             | <b>V</b>   |            | i '           | 1            | <b>=</b> I |
|------------------------|----------|--------|------|-------------|-----|----------------------------------------------|-------------------------------------------|------------|--------------|-------------|------------|------------|---------------|--------------|------------|
| 833 832                | 733      | 732    | 633  | 632         | 533 | 532                                          | 433                                       | 432        | 333          | 332         | 233        | 232        | 133           | 132          |            |
| 831 830                |          | 730    | 631  | 630         | 531 | 530                                          | 431                                       | 430        | 331          | 330         | 231        | 230        | 131           | 130          | ,          |
| 829 828                |          | 728    | 629  | 628         | 529 | 528                                          | 429                                       | 428        | 329          | 328         | 229        | 228        | 129           | 128 F        | <u>-</u>   |
| 827 826                | 3 727    | 726    | 627  | 626         | 527 | 526                                          | 427                                       | 426        | 327          | 326         | 227        | 226        | 127           | 126          | 7          |
| 825 824                | 1 725    | 724    | 625  | 624         | 525 | 524                                          | 425                                       | 424        | 325          | 324         | 225        | 224        | 125           | 124          | <u> </u>   |
| 823                    | 1        |        |      |             |     |                                              |                                           |            |              |             |            |            |               | 122          | ,          |
|                        | 721      | 720    | 621  | 620         | 521 | 520                                          | 421                                       | 50         | X50          |             |            | 220        | 121           | 120          | <u> </u>   |
| ETING ROOM B           | 719      | 718    | 619  | 618         | 519 | 518                                          | 419                                       |            |              |             |            | 218        | 119           |              | <u>=</u>   |
|                        | 717      | 716    | 617  | 616         | 517 | 516                                          | 417                                       | BR         | EAKFAS<br>AR | T/LUN<br>EA | СН         | 216        | 117           |              | 2          |
| ETING ROOM A           | 715      | 714    | 615  | 614         | 515 | 514                                          | 415                                       |            |              |             |            | 214        | 115           | 114          | <u>-</u>   |
|                        | 713      | 712    | 613  | 612         | 513 | 512                                          | 413                                       |            |              |             |            | 212        | 113           | 112          | <u>-</u>   |
|                        | <u> </u> |        |      |             |     |                                              |                                           |            |              |             |            |            |               | 110          | <u> </u>   |
| IERAL SESSIONS         | 709      | 708    | 609  | 608         | 509 | 508                                          | 409                                       | 408        | 309          | 308         | 209        | 208        | 109           | 108          | 7          |
|                        | 707      | 706    | 607  | 606         | 507 | 506                                          | 407                                       | 406        | 307          | 306         | 207        | 206        | 107           | 106          |            |
| SEATING FOR 160        | 705      | 704    | 605  | 604         | 505 | 504                                          | 405                                       | 404        | 305          | 304         | 205        | 204        | 105           | 104          | 1          |
|                        | 703      | 702    | 603  | 602         | 503 | 502                                          | 403                                       | 402        | 303          | 302         | 203        | 202        | 103           | 102          |            |
|                        | 701      | 700    | 601  | 600         | 501 | 500                                          | 401                                       | 400        | 301          | 300         | 201        | 200        | 101           | 5            | 7          |
| ₩ <b>†</b> †₩†         |          | t<br>T | Will | <b>T</b> WT | - T | √ <b>†</b> -                                 | ֓֓֓֓֓֓֓֓֓֟֟֓֓֓֓֓֓֟֟֟֓֓֓֟֟֟֟֟ <del>֜</del> | - <b>-</b> | ታ ሰ          |             | <b>T</b> 1 | <b>ታ</b> ተ | \\ <b>T</b> ' |              |            |
| <b>└</b> ─ <b>│♠</b> └ | لية      | ب      |      |             |     | <u>[                                    </u> |                                           |            |              | <b>1</b>    |            | ئيسيا      | <u>_</u>      |              |            |
| GENERAL SE<br>ENTRANC  |          |        |      |             |     |                                              |                                           |            | SHOW         | ENTRA       | ANCE       |            |               |              |            |
|                        |          |        |      |             |     |                                              |                                           |            |              |             |            | _          |               |              |            |
|                        |          |        |      |             |     |                                              |                                           |            |              |             |            |            |               | <i>f</i> i>> |            |
|                        |          |        |      |             |     |                                              |                                           |            |              |             |            |            |               |              |            |
| March 2017             |          |        |      |             |     |                                              |                                           |            |              |             |            |            |               |              |            |
| Sunday                 |          | M      | 1ond | lay         |     | Tue                                          | esda                                      | у          | V            | Wedn        | esday      | y          | Т             | hursda       | y          |
| 19                     |          |        | 20   | -           |     |                                              | 21                                        |            |              | 2           |            |            |               | 23           |            |
|                        |          |        |      |             |     |                                              |                                           |            |              |             |            |            |               |              |            |